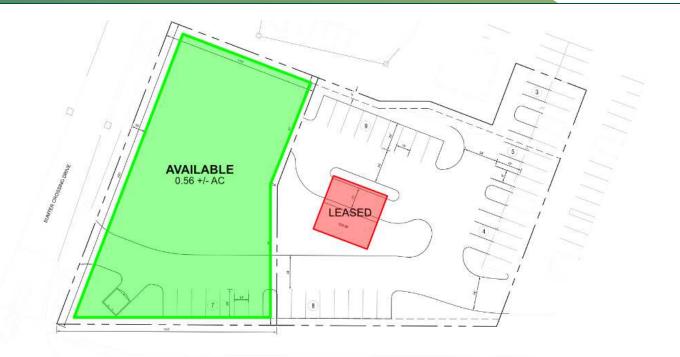

#### **PROPERTY DESCRIPTION**

Premier Commercial Group presents a prime 0.56+/- acre outparcel for sale in the thriving North Port market. Positioned at 7060 Sumter Crossing Dr., North Port, FL, this highly visible site is priced at \$600,000, with build-to-suit options available.

Strategically located next to a major national tenant, this parcel benefits from strong traffic exposure and a rapidly growing commercial corridor. Ideal for retail, QSR, medical, or professional office development, this property offers a rare chance to establish a presence in one of Florida's fastest-growing communities

#### **PROPERTY HIGHLIGHTS**

- Prime Location Positioned in a high-growth area of North Port, FL, with excellent visibility and access.
- Development Potential 0.56+/- acre outparcel with build-tosuit options available, ideal for retail, medical, or office use.
- Strong Neighboring Tenant Adjacent to a newly leased space

#### **OFFERING SUMMARY**

| Sale Price:                    |          |          | \$600,000   |  |
|--------------------------------|----------|----------|-------------|--|
| Lot Size:                      |          |          | 0.56 +/- AC |  |
| Traffic Count: 39,500 cars/day |          |          |             |  |
| DEMOGRAPHICS                   | 1 MILE   | 5 MILES  | 10 MILES    |  |
| Total Households               | 2,137    | 34,135   | 94,621      |  |
| Total Population               | 4,967    | 82,163   | 214,961     |  |
| Average HH Income              | \$76,211 | \$88,906 | \$89,799    |  |