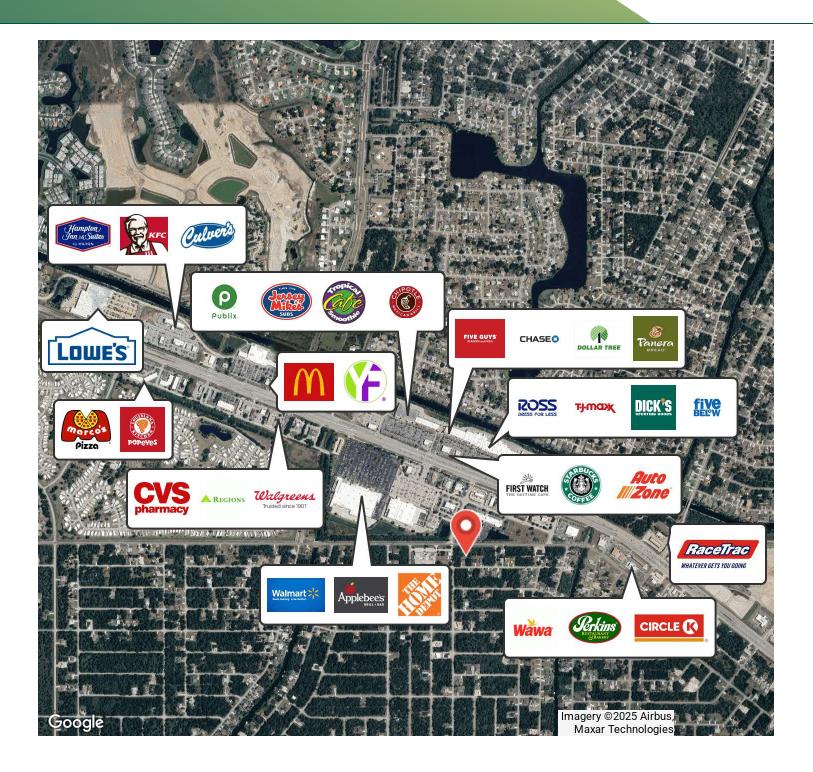

Strategically located next to a major national tenant, this parcel benefits from strong traffic exposure and a rapidly growing commercial corridor. Ideal for retail, QSR, medical, or professional office development, this property offers a rare chance to establish a presence in one of Florida's fastest-growing communities